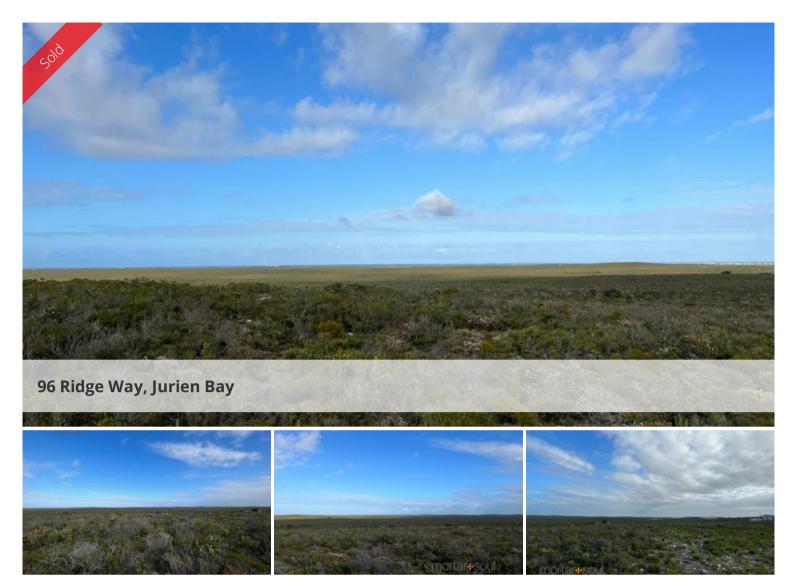

## Coastal Acreage with Spectacular Views!

This could be a once in a lifetime opportunity to secure 9.88 acres of elevated property with commanding views over bushland to the townsite of Jurien Bay and beyond to the ocean and Boullanger Island. Comprising of natural bushland and set on the Ridge overlooking the Town of Jurien Bay, it features beautiful views out over the Indian Ocean, South through to the North West. Acreage properties with these commanding views are very rare indeed, so if you want to get away from it all, enjoy nature and start living the ultimate relaxed lifestyle, phone today to secure your very special piece of Jurien Bay.

□ 9.89 ac

Price SOLD for \$200,000

**Property Type** Residential

**Property ID** 117 **Land Area** 9.89 ac