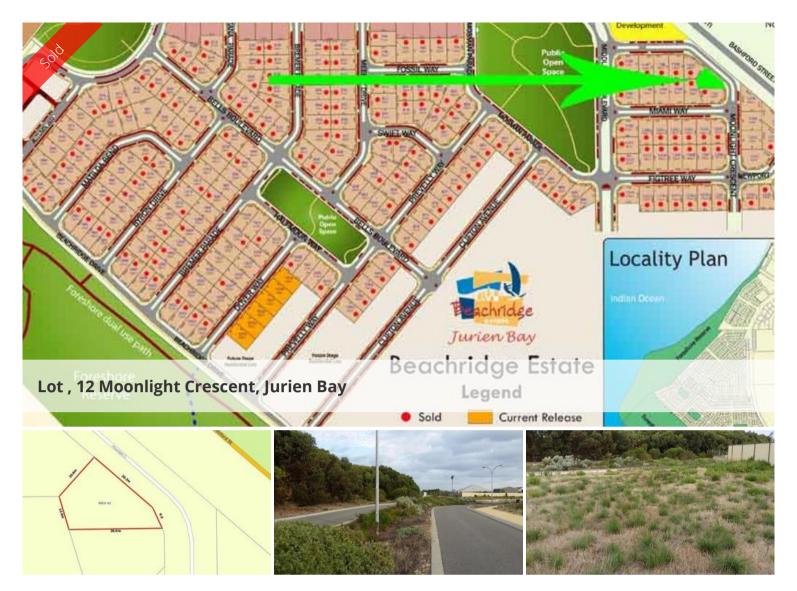

## Priced to Sell!! Don't miss this one!!

The Owners say Sell!!

Are looking for the perfect building block, Priced right, Huge 39 metre frontage and close to town? Then look no further! The location gives easy access for a boat, caravan or trailer on a 692m2 block. Plans already draw for 2 different builds from 2 quality builders. Plans available upon request. Call Hadley Shearn today on 0488 012 000 to discuss your options.

Price SOLD
Property Type residential
Property ID 33
Land Area 692 m2