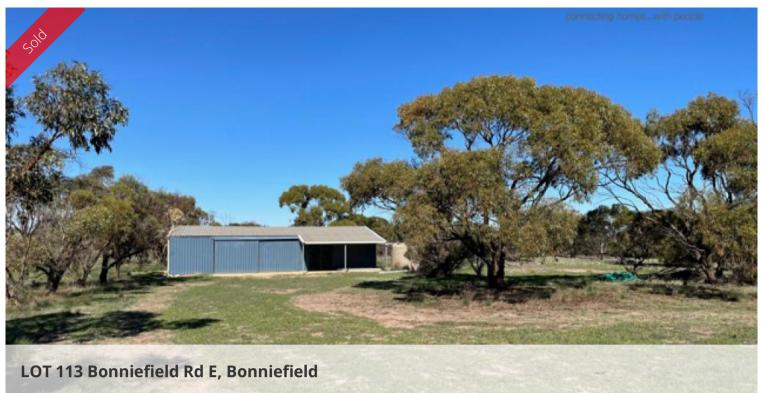

## Perfect Rural Retreat!

If you've been looking for quiet undulating acreage, close to town, with a 16 x 8 metre colour bond shed with concrete floor to store the toys or retreat to after a great days fishing, then look no further. This one even has views over the escapement to the east and west to the ocean!

Scheme water and power are available but not connected.

Located just 6km north of Dongara, it comes fully fenced and can be cropped.

Council Rates including Emergency services Levy: \$1,513.24 (Approx.)