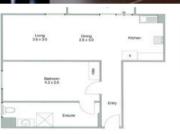

The home offers the following benefits;

- · Large 54m2 apartment on elevated corner location,
- Light, bright open plan kitchen/dining with sliding door access to the balcony.
- Bedroom and en-suite are very generous in size with views to the north east
- Large en-suite offers plenty of space to include storage cupboards.
- Fully maintained pool and tennis court to entertain friends.
- Warm morning sunlight through the balcony into the living areas.
- Amazing views from the city through East Perth to the foot hills.
- · Panasonic reverse cycle air conditioning.
- · Plenty of off street visitors parking.
- · Private corner location.

**Price** \$220 per Week

Property Type rental Property ID 9 Floor Area 56 m2