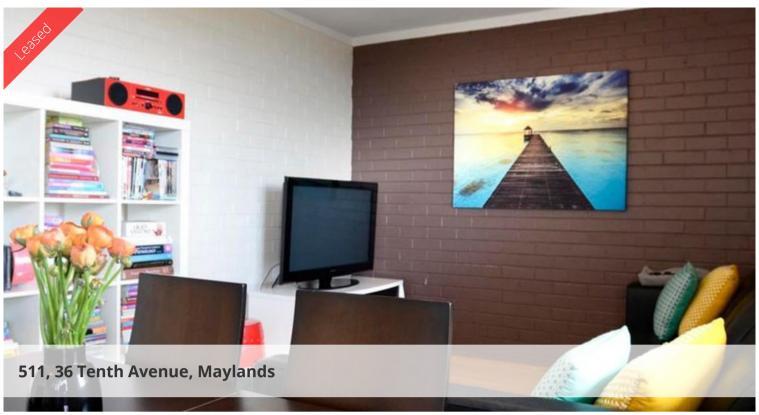

## Beautifully presented 1x1 Apartment!

Located in the recently upgraded "Inglecrest Apartments" you will love this quiet and secure large 54m2 apartment positioned on the south eastern corner with amazing views to the City, New Perth Stadium, River and Hills.

The home offers the following benefits;

- · Large 54m2 apartment on elevated corner location,
- Light, bright open plan kitchen/dining with sliding door access to the balcony.
- Bedroom and en-suite are very generous in size with views to the north east
- Large en-suite offers plenty of space to include storage cupboards.
- Fully maintained pool and tennis court to entertain friends.
- Warm morning sunlight through the balcony into the living areas.
- Amazing views from the city through East Perth to the foot hills.
- · Panasonic reverse cycle air conditioning.
- · Plenty of off street visitors parking.
- · Private corner location.